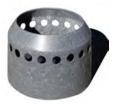

### The Diffuser

- Self-cleaning
- Non-clogging
- · Self-weighted
- · Fishhook resistant
- · High Oxygen transfer
- Lifetime warranty

| Model | Features                     |
|-------|------------------------------|
| SB-1  | 1 Diffuser                   |
| SB-1B | 1 Diffuser & 100' of Tubing  |
| SB-2  | 2 Diffusers                  |
| SB-2B | 2 Diffusers & 200' of Tubing |