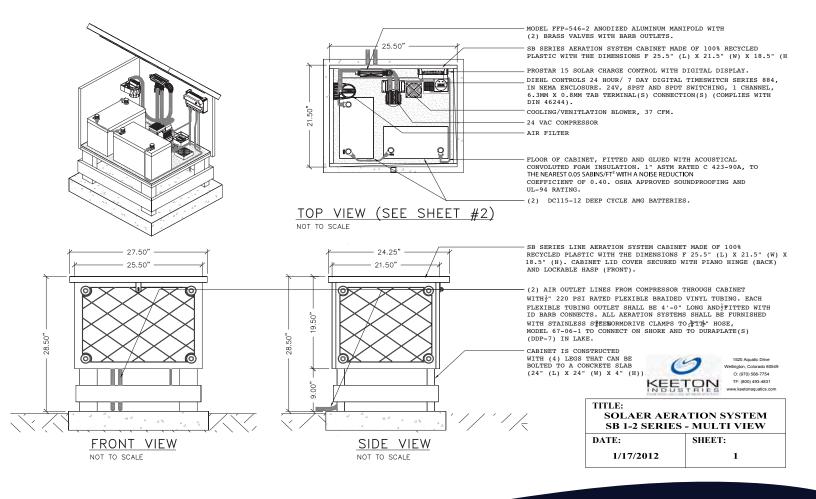

#### The Cabinet

- Attractive, 100% recycled plastic cabinet
- 20"W x 24"L x 27"T
- 37cfm cooling blower
- Two 2 Valve Adjustable Manifolds
- Programmable Digital Timer
- Sound reduction package
- 1" ASTM certified Acoustical Foam
- · Charge Control System
- Dual EcoFlow 24V Compressors
- 24 V High Efficiency Solar Panel