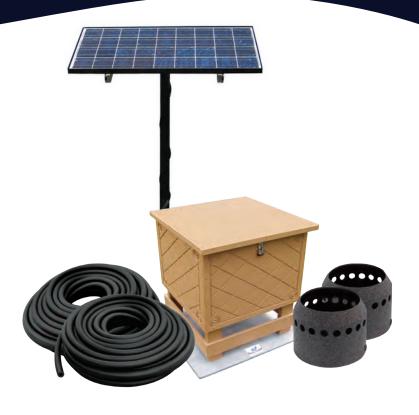

## **Solaer® SB1 and SB2**

The Keeton Industries Solaer series of solar powered lake bed aeration systems are the ideal choice for remote ponds and lakes where power is not available or for an environmentally conscious solution. The SB-1 and SB-2 are effective in aerating ponds and lakes up to 2 surface acres in size. These systems come complete with a high efficiency solar panel, charge control system, battery back-up, EcoFlow energy efficient compressor, high volume cooling fans, programmable digital timer and a fully adjustable aluminum manifold housed in attractive, 100% recycled plastic cabinet. Duraplate self-cleaning, non-clogging membrane diffusers emit millions of tiny bubbles that increase dissolved oxygen levels while eliminating stratification, improving water quality and clarity.

#### The Cabinet

- Attractive, 100% recycled plastic cabinet
- 20"W x 24"L x 27"T
- 37cfm cooling blower
- Two 2 Valve Adjustable Manifolds
- Programmable Digital Timer
- Sound reduction package
- 1" ASTM certified Acoustical Foam
- · Charge Control System
- Dual EcoFlow 24V Compressors
- 24 V High Efficiency Solar Panel

### The Tubing

- Self-weighted
- 1/2" I.D. with 1/4" sidewalls
- Fishhook resistant
- · Will not kink or break
- Available in 100' and 500' lengths
- 15 year warranty

### The Diffuser

- Self-cleaning
- Non-clogging
- · Self-weighted
- · Fishhook resistant
- · High Oxygen transfer
- Lifetime warranty

| Model | Features                     |
|-------|------------------------------|
| SB-1  | 1 Diffuser                   |
| SB-1B | 1 Diffuser & 100' of Tubing  |
| SB-2  | 2 Diffusers                  |
| SB-2B | 2 Diffusers & 200' of Tubing |